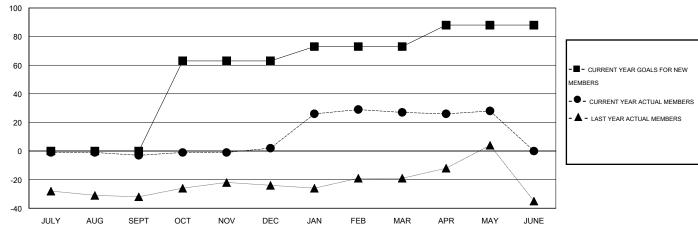

## **LOCATION NETHERLANDS**

GMT CA 4

|               |                  | Clubs               |                            |                             |                       |                    | Members                    |                              |                             |
|---------------|------------------|---------------------|----------------------------|-----------------------------|-----------------------|--------------------|----------------------------|------------------------------|-----------------------------|
|               | RESU             | LTS FOR 2013-2014   |                            |                             | RESULTS FOR 2013-2014 |                    |                            |                              |                             |
| QUARTER       | NEW CLUB<br>GOAL | ACTUAL NEW<br>CLUBS | ACTUAL<br>DROPPED<br>CLUBS | ACTUAL NET<br>GAIN/<br>LOSS | QUARTER               | NEW MEMBER<br>GOAL | ACTUAL TOTAL MEMBERS ADDED | ACTUAL<br>DROPPED<br>MEMBERS | ACTUAL NET<br>GAIN/<br>LOSS |
| JULY/AUG/SEPT | 0                | 0                   | 0                          | 0                           | JULY/AUG/SEPT         | 0                  | 8                          | 11                           | -3                          |
| OCT/NOV/DEC   | 2                | 0                   | 0                          | 0                           | OCT/NOV/DEC           | 63                 | 22                         | 17                           | 5                           |
| JAN/FEB/MAR   | 0                | 1                   | 0                          | 1                           | JAN/FEB/MAR           | 10                 | 42                         | 17                           | 25                          |
| APR/MAY/JUNE  | 0                | 0                   | 0                          | 0                           | APR/MAY/JUNE          | 15                 | 21                         | 20                           | 1                           |

#### GOALS AND ACTUAL MEMBERS CUMULATIVE

| DROPPED CLUBS: 0  DROPPED MEMBERS |          | 37 CLUBS OF 70 ADDED 1 OR MORE<br>NEW MEMBERS | GENDER DISTRIBL  MALE  FEMALE         | 1,670 (87.99%)<br>228 (12.01%) |   |
|-----------------------------------|----------|-----------------------------------------------|---------------------------------------|--------------------------------|---|
| DECEASED CLUB CANCELLED           | 9        | CLICK HERE FOR HEALTH ASSESSMENT DATA         | FAMILY UNIT MEMBERS HEAD OF HOUSEHOLD |                                | 0 |
| OTHER TOTAL                       | 56<br>65 |                                               | NON-HEAD OF HOUSEHOL                  | 0                              |   |