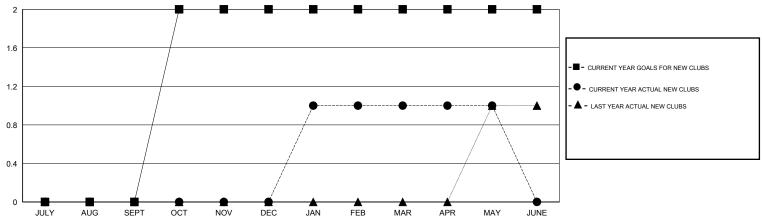

## **LOCATION NETHERLANDS**

GMT CA 4

|               |                  | Clubs               |                            |                             |                       |                    | Members                    |                              |                             |
|---------------|------------------|---------------------|----------------------------|-----------------------------|-----------------------|--------------------|----------------------------|------------------------------|-----------------------------|
|               | RESU             | LTS FOR 2013-2014   |                            |                             | RESULTS FOR 2013-2014 |                    |                            |                              |                             |
| QUARTER       | NEW CLUB<br>GOAL | ACTUAL NEW<br>CLUBS | ACTUAL<br>DROPPED<br>CLUBS | ACTUAL NET<br>GAIN/<br>LOSS | QUARTER               | NEW MEMBER<br>GOAL | ACTUAL TOTAL MEMBERS ADDED | ACTUAL<br>DROPPED<br>MEMBERS | ACTUAL NET<br>GAIN/<br>LOSS |
| JULY/AUG/SEPT | 0                | 0                   | 0                          | 0                           | JULY/AUG/SEPT         | 0                  | 8                          | 11                           | -3                          |
| OCT/NOV/DEC   | 2                | 0                   | 0                          | 0                           | OCT/NOV/DEC           | 63                 | 22                         | 17                           | 5                           |
| JAN/FEB/MAR   | 0                | 1                   | 0                          | 1                           | JAN/FEB/MAR           | 10                 | 42                         | 17                           | 25                          |
| APR/MAY/JUNE  | 0                | 0                   | 0                          | 0                           | APR/MAY/JUNE          | 15                 | 21                         | 20                           | 1                           |

# GOALS AND ACTUAL NEW CLUBS CUMULATIVE